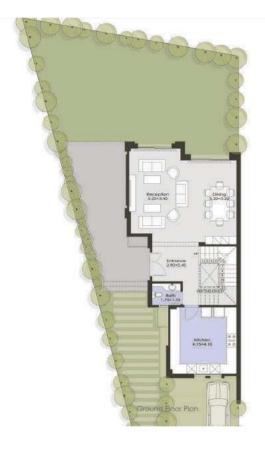

## EL PATIO COMPOUNDS IN AL SHOROUK

EL PATIO CASA VILLAS residential community is located only 700m from Al Shorouk City 2nd entrance, directly across Madinaty, and just 1km away from Heliopolis Club Al Shorouk.

Located in Al Shorouk City, in a secure gated residence community, EL PATIO CASA VILLAS luxurious villas are the perfect home for a family. The villas cover 30,190 sqm of the land area, while you can also enjoy the greenery that covers 3,500 sqm.

In EL PATIO CASA VILLAS you can enjoy the scenery of the waterfall while you also have access to two swimming pools and everything you will need or want for a pleasant stay among family and friends.

Centrally situated in a prime spot in Al Shorouk City, EL PATIO CASA VILLAS boasts wide because of the intelligent design and rich landscaping with serenity and wellness in mind.

EL PATIO CASA VILLAS is the only community by LA VISTA Developments in AL Shorouk City that offers apartments and villas in various sizes, some come with a private garden.