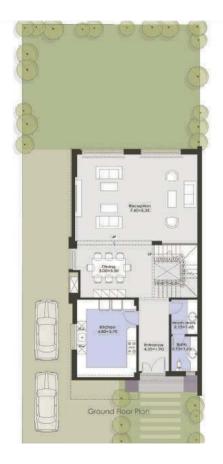

## STAND ALONE VILLAS PLANIS

Ground Floor Area 135 sq.m First Floor Area 145 sq.m Roof Floor Area 41 sq.m

First Floor Plan

Roof Floor Plan

Basement Floor Plan

First Floor Plan

Roof Floor Plan