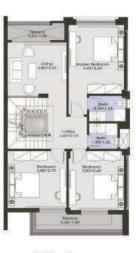

## STAND ALONE VILLAS PLANIS

Ground Floor Area 135 sq.m First Floor Area 145 sq.m Roof Floor Area 41 sq.m

First Floor Plan

Roof Floor Plan

Basement Floor Plan

First Floor Plan

Roof Floor Plan

## TOWN HOUSES PLANS

Ground Floor Area 96 sq.m First Floor Area 104 sq.m Roof Floor Area 27 sq.m

Roof Floor Plan

Ground Floor Area 92 sq.m First Floor Area 98 sq.m Roof Floor Area 20 sq.m

First Floor Plan

## TWIN HOUSES PLANS

Ground Floor Area From 102 To 112 sq.m.
First Floor Area From 108 To 117 sq.m.
Roof Floor Area From 27 To 28 sq.m.

Roof Floor Plan

Bosement Floor Area 136 sq.m Ground Floor Area 113 sq.m First Floor Area 119 sq.m Roof Floor Area 28 sq.m