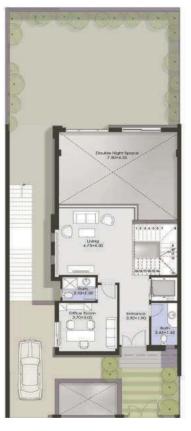

## STAND ALONE VILLAS PLANIS

Ground Floor Area 135 sq.m First Floor Area 145 sq.m Roof Floor Area 41 sq.m

First Floor Plan

Roof Floor Plan

Basement Floor Plan

First Floor Plan

Roof Floor Plan

#### DOUBLE HEIGHT

El PATIO CASA Standalone Villas and Twin houses both enjoy the double height architecture that makes your home feel more spacious, and look much more extensive, and also gives a functional advantage and an aesthetical look.