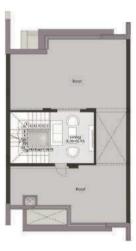

## STAND ALONE VILLAS PLANIS

Ground Floor Area 135 sq.m First Floor Area 145 sq.m Roof Floor Area 41 sq.m

First Floor Plan

Roof Floor Plan

Basement Floor Plan

First Floor Plan

Roof Floor Plan