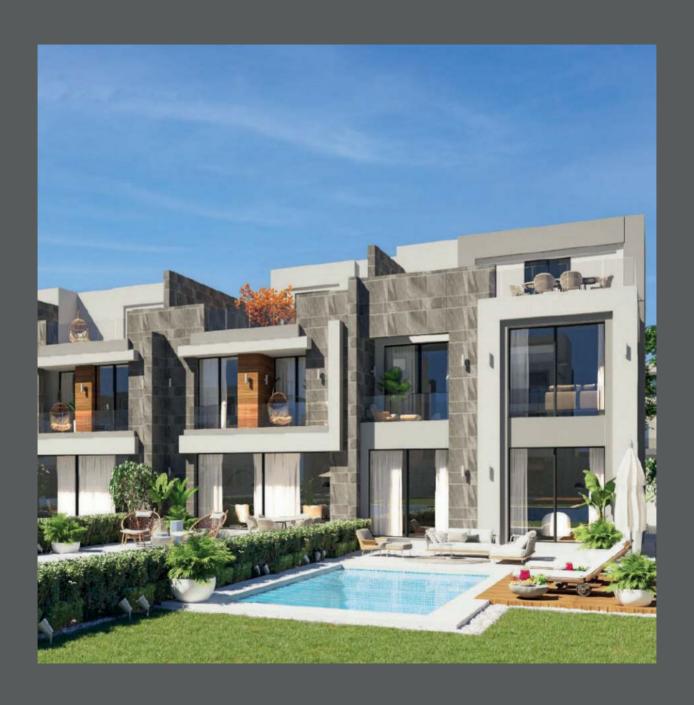

## EL PATIO COMPOUNDS IN AL SHOROUK

EL PATIO CASA VILLAS residential community is located only 700m from Al Shorouk City 2nd entrance, directly across Madinaty, and just 1km away from Heliopolis Club Al Shorouk.

#### **EL PATIO CASA VILLAS**

LA VISTA Developments has always been keen on keeping our clients satisfied, that's why EL PATIO CASA VILLAS come in varying types to suit our particular clients' luxurious tastes, with a total of 62 villas including: Standalone, Town Houses, and Twin Houses with private parking spots.

Located in Al Shorouk City, in a secure gated residence community, EL PATIO CASA VILLAS luxurious villas are the perfect home for a family. The villas cover 30,190 sqm of the land area, while you can also enjoy the greenery that covers 3,500 sqm.

In EL PATIO CASA VILLAS you can enjoy the scenery of the waterfall while you also have access to two swimming pools and everything you will need or want for a pleasant stay among family and friends.