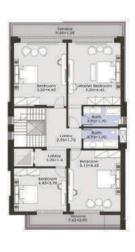

## STAND ALONE VILLAS PLANIS

Ground Floor Area 135 sq.m First Floor Area 145 sq.m Roof Floor Area 41 sq.m

First Floor Plan

Roof Floor Plan

Basement Floor Plan

First Floor Plan

Roof Floor Plan

## TOWN HOUSES PLANS

Ground Floor Area 96 sq.m First Floor Area 104 sq.m Roof Floor Area 27 sq.m

Roof Floor Plan

Ground Floor Area 92 sq.m First Floor Area 98 sq.m Roof Floor Area 20 sq.m

First Floor Plan

## TWIN HOUSES PLANS

Ground Floor Area From 102 To 112 sq.m.
First Floor Area From 108 To 117 sq.m.
Roof Floor Area From 27 To 28 sq.m.

Roof Floor Plan

Bosement Floor Area 136 sq.m Ground Floor Area 113 sq.m First Floor Area 119 sq.m Roof Floor Area 28 sq.m