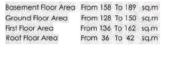

Roof Floor Plan

First Floor Area Roof Floor Area

Ground Floor Area From 80 To 131 sq.m From 84 To 136 sq.m From 21 To 31 sq.m

Ground Floor Area From 97 To 105 sq.m First Floor Area From 108 To 116 sq.m Roof Floor Area 28 sq.m