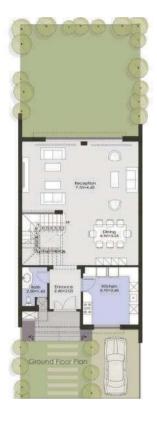

## STAND ALONE VILLAS PLANIS

Ground Floor Area 135 sq.m First Floor Area 145 sq.m Roof Floor Area 41 sq.m

First Floor Plan

Roof Floor Plan

Basement Floor Plan

First Floor Plan

Roof Floor Plan