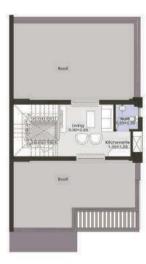

## FLOOR PLANS

## STAND ALONE VILLAS PLANIS

Ground Floor Area 135 sq.m First Floor Area 145 sq.m Roof Floor Area 41 sq.m

First Floor Plan

Roof Floor Plan

Basement Floor Plan

First Floor Plan

Roof Floor Plan