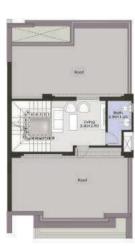

## STAND ALONE VILLAS PLANIS

Ground Floor Area 135 sq.m First Floor Area 145 sq.m Roof Floor Area 41 sq.m

First Floor Plan

Roof Floor Plan

Basement Floor Plan

First Floor Plan

Roof Floor Plan

## TWIN HOUSES PLANS

Ground Floor Area From 102 To 112 sq.m.
First Floor Area From 108 To 117 sq.m.
Roof Floor Area From 27 To 28 sq.m.

Roof Floor Plan

Bosement Floor Area 136 sq.m Ground Floor Area 113 sq.m First Floor Area 119 sq.m Roof Floor Area 28 sq.m