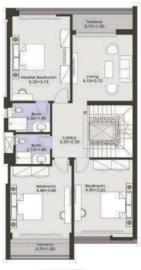

## STAND ALONE VILLAS PLANIS

Ground Floor Area 135 sq.m First Floor Area 145 sq.m Roof Floor Area 41 sq.m

First Floor Plan

Roof Floor Plan

Basement Floor Plan

First Floor Plan

Roof Floor Plan