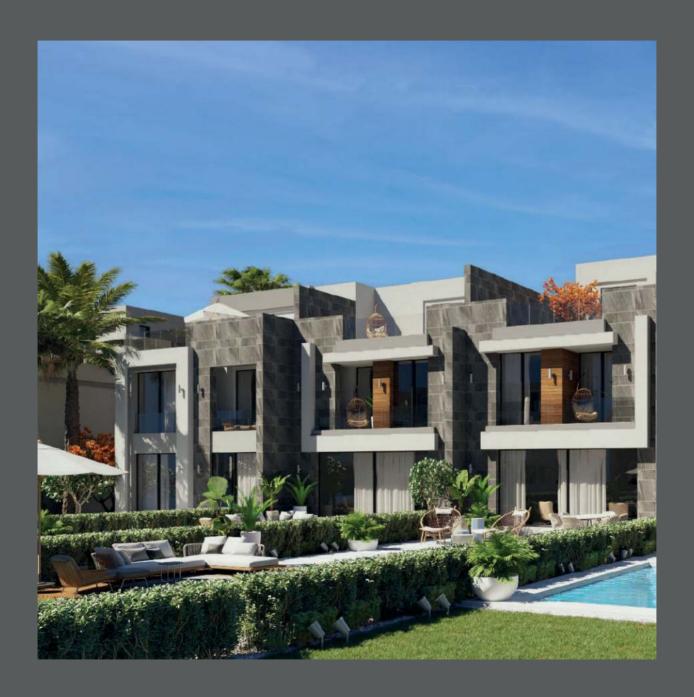

## EL PATIO COMPOUNDS IN AL SHOROUK

EL PATIO CASA VILLAS residential community is located only 700m from Al Shorouk City 2nd entrance, directly across Madinaty, and just 1km away from Heliopolis Club Al Shorouk.

#### **EL PATIO CASA VILLAS**

LA VISTA Developments has always been keen on keeping our clients satisfied, that's why EL PATIO CASA VILLAS come in varying types to suit our particular clients' luxurious tastes, with a total of 62 villas including: Standalone, Town Houses, and Twin Houses with private parking spots.

Located in Al Shorouk City, in a secure gated residence community, EL PATIO CASA VILLAS luxurious villas are the perfect home for a family. The villas cover 30,190 sqm of the land area, while you can also enjoy the greenery that covers 3,500 sqm.

In EL PATIO CASA VILLAS you can enjoy the scenery of the waterfall while you also have access to two swimming pools and everything you will need or want for a pleasant stay among family and friends.