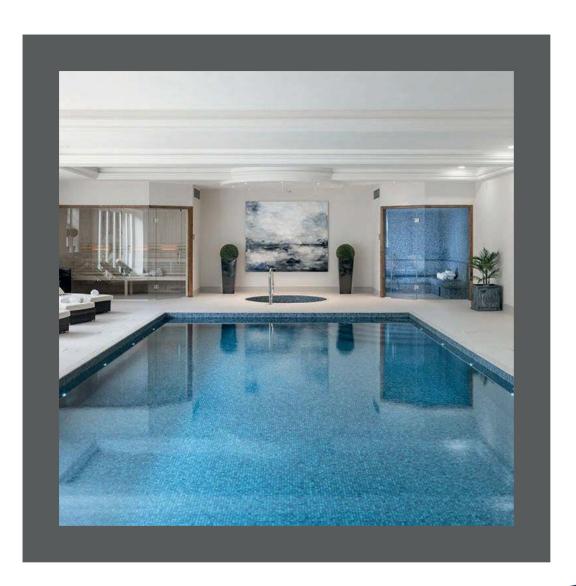

#### UNDERGROUND POOL

Getting back to a pool after a tough day is as much a cheer-upper as getting home, so imagine having a swimming pool right under your bedroom window!