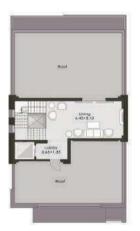

## STAND ALONE VILLAS PLANIS

Ground Floor Area 135 sq.m First Floor Area 145 sq.m Roof Floor Area 41 sq.m

First Floor Plan

Roof Floor Plan

Basement Floor Plan

First Floor Plan

Roof Floor Plan