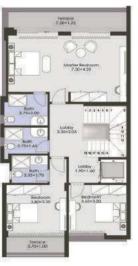

## STAND ALONE VILLAS PLANIS

Ground Floor Area 135 sq.m First Floor Area 145 sq.m Roof Floor Area 41 sq.m

First Floor Plan

Roof Floor Plan

Basement Floor Plan

First Floor Plan

Roof Floor Plan