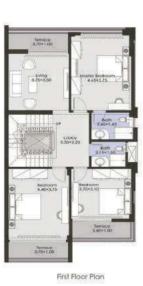

## FLOOR PLANS

## STAND ALONE VILLAS PLANIS

Ground Floor Area 135 sq.m First Floor Area 145 sq.m Roof Floor Area 41 sq.m

First Floor Plan

Roof Floor Plan

Basement Floor Plan

First Floor Plan

Roof Floor Plan