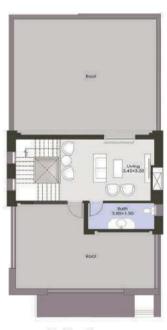

## STAND ALONE VILLAS PLANIS

Ground Floor Area 135 sq.m First Floor Area 145 sq.m Roof Floor Area 41 sq.m

First Floor Plan

Roof Floor Plan

Basement Floor Plan

First Floor Plan

Roof Floor Plan