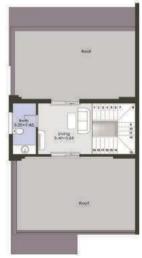

## FLOOR PLANS

## STAND ALONE VILLAS PLANIS

Ground Floor Area 135 sq.m First Floor Area 145 sq.m Roof Floor Area 41 sq.m

First Floor Plan

Roof Floor Plan

Basement Floor Plan

First Floor Plan

Roof Floor Plan

## TOWN HOUSES PLANS

Ground Floor Area 96 sq.m First Floor Area 104 sq.m Roof Floor Area 27 sq.m

Roof Floor Plan

Ground Floor Area 92 sq.m First Floor Area 98 sq.m Roof Floor Area 20 sq.m

First Floor Plan

Roof Floor Plan

## TWIN HOUSES PLANS

Ground Floor Area From 102 To 112 sq.m.
First Floor Area From 108 To 117 sq.m.
Roof Floor Area From 27 To 28 sq.m.

Roof Floor Plan

Bosement Floor Area 136 sq.m Ground Floor Area 113 sq.m First Floor Area 119 sq.m Roof Floor Area 28 sq.m

Roof Floor Plan

First Floor Area Roof Floor Area

Ground Floor Area From 80 To 131 sq.m From 84 To 136 sq.m From 21 To 31 sq.m

Ground Floor Area From 97 To 105 sq.m First Floor Area From 108 To 116 sq.m Roof Floor Area 28 sq.m