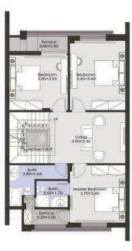

## STAND ALONE VILLAS PLANIS

Ground Floor Area 135 sq.m First Floor Area 145 sq.m Roof Floor Area 41 sq.m

First Floor Plan

Roof Floor Plan

Basement Floor Plan

First Floor Plan

Roof Floor Plan

## TOWN HOUSES PLANS

Ground Floor Area 96 sq.m First Floor Area 104 sq.m Roof Floor Area 27 sq.m

Roof Floor Plan

Ground Floor Area 92 sq.m First Floor Area 98 sq.m Roof Floor Area 20 sq.m

First Floor Plan

## TWIN HOUSES PLANS

Ground Floor Area From 102 To 112 sq.m.
First Floor Area From 108 To 117 sq.m.
Roof Floor Area From 27 To 28 sq.m.

Roof Floor Plan

Bosement Floor Area 136 sq.m Ground Floor Area 113 sq.m First Floor Area 119 sq.m Roof Floor Area 28 sq.m