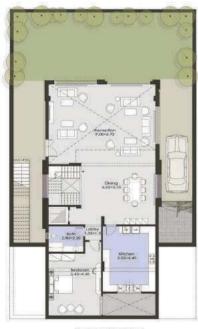

## TOWN HOUSES PLANS

Ground Floor Area 96 sq.m First Floor Area 104 sq.m Roof Floor Area 27 sq.m

Roof Floor Plan

Ground Floor Area 92 sq.m First Floor Area 98 sq.m Roof Floor Area 20 sq.m

First Floor Plan