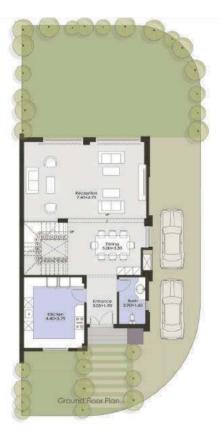

## FLOOR PLANS

## STAND ALONE VILLAS PLANIS

Ground Floor Area 135 sq.m First Floor Area 145 sq.m Roof Floor Area 41 sq.m

First Floor Plan

Roof Floor Plan

Basement Floor Plan

First Floor Plan

Roof Floor Plan