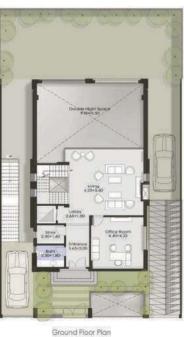

## TWIN HOUSES PLANS

Ground Floor Area From 102 To 112 sq.m.
First Floor Area From 108 To 117 sq.m.
Roof Floor Area From 27 To 28 sq.m.

Roof Floor Plan

Bosement Floor Area 136 sq.m Ground Floor Area 113 sq.m First Floor Area 119 sq.m Roof Floor Area 28 sq.m