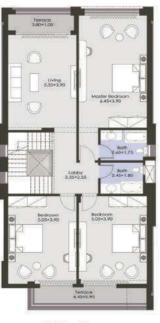

## TWIN HOUSES PLANS

Ground Floor Area From 102 To 112 sq.m.
First Floor Area From 108 To 117 sq.m.
Roof Floor Area From 27 To 28 sq.m.

Roof Floor Plan

Bosement Floor Area 136 sq.m Ground Floor Area 113 sq.m First Floor Area 119 sq.m Roof Floor Area 28 sq.m

Roof Floor Plan

First Floor Area Roof Floor Area

Ground Floor Area From 80 To 131 sq.m From 84 To 136 sq.m From 21 To 31 sq.m

Ground Floor Area From 97 To 105 sq.m First Floor Area From 108 To 116 sq.m Roof Floor Area 28 sq.m