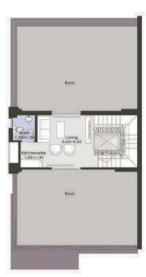

## TOWN HOUSES PLANS

Ground Floor Area 96 sq.m First Floor Area 104 sq.m Roof Floor Area 27 sq.m

Roof Floor Plan

Ground Floor Area 92 sq.m First Floor Area 98 sq.m Roof Floor Area 20 sq.m

First Floor Plan

Roof Floor Plan