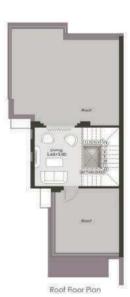

## FLOOR PLANS

## STAND ALONE VILLAS PLANIS

Ground Floor Area 135 sq.m First Floor Area 145 sq.m Roof Floor Area 41 sq.m

First Floor Plan

Roof Floor Plan

Basement Floor Plan

First Floor Plan

Roof Floor Plan

## TOWN HOUSES PLANS

Ground Floor Area 96 sq.m First Floor Area 104 sq.m Roof Floor Area 27 sq.m

Roof Floor Plan

Ground Floor Area 92 sq.m First Floor Area 98 sq.m Roof Floor Area 20 sq.m

First Floor Plan

## TWIN HOUSES PLANS

Ground Floor Area From 102 To 112 sq.m.
First Floor Area From 108 To 117 sq.m.
Roof Floor Area From 27 To 28 sq.m.

Roof Floor Plan

Bosement Floor Area 136 sq.m Ground Floor Area 113 sq.m First Floor Area 119 sq.m Roof Floor Area 28 sq.m