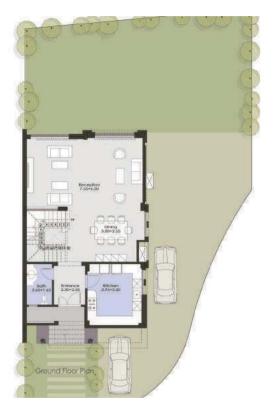

## STAND ALONE VILLAS PLANIS

Ground Floor Area 135 sq.m First Floor Area 145 sq.m Roof Floor Area 41 sq.m

First Floor Plan

Roof Floor Plan

Basement Floor Plan

First Floor Plan

Roof Floor Plan