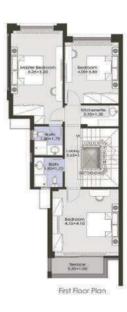

## FLOOR PLANS

## STAND ALONE VILLAS PLANIS

Ground Floor Area 135 sq.m First Floor Area 145 sq.m Roof Floor Area 41 sq.m

First Floor Plan

Roof Floor Plan

Basement Floor Plan

First Floor Plan

Roof Floor Plan

## TOWN HOUSES PLANS

Ground Floor Area 96 sq.m First Floor Area 104 sq.m Roof Floor Area 27 sq.m

Roof Floor Plan

Ground Floor Area 92 sq.m First Floor Area 98 sq.m Roof Floor Area 20 sq.m

First Floor Plan

## TWIN HOUSES PLANS

Ground Floor Area From 102 To 112 sq.m.
First Floor Area From 108 To 117 sq.m.
Roof Floor Area From 27 To 28 sq.m.

Roof Floor Plan

Bosement Floor Area 136 sq.m Ground Floor Area 113 sq.m First Floor Area 119 sq.m Roof Floor Area 28 sq.m

Roof Floor Plan

First Floor Area Roof Floor Area

Ground Floor Area From 80 To 131 sq.m From 84 To 136 sq.m From 21 To 31 sq.m

Ground Floor Area From 97 To 105 sq.m First Floor Area From 108 To 116 sq.m Roof Floor Area 28 sq.m