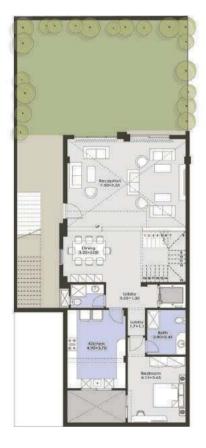

## TWIN HOUSES PLANS

Ground Floor Area From 102 To 112 sq.m.
First Floor Area From 108 To 117 sq.m.
Roof Floor Area From 27 To 28 sq.m.

Roof Floor Plan

Bosement Floor Area 136 sq.m Ground Floor Area 113 sq.m First Floor Area 119 sq.m Roof Floor Area 28 sq.m

Roof Floor Plan

First Floor Area Roof Floor Area

Ground Floor Area From 80 To 131 sq.m From 84 To 136 sq.m From 21 To 31 sq.m

Ground Floor Area From 97 To 105 sq.m First Floor Area From 108 To 116 sq.m Roof Floor Area 28 sq.m