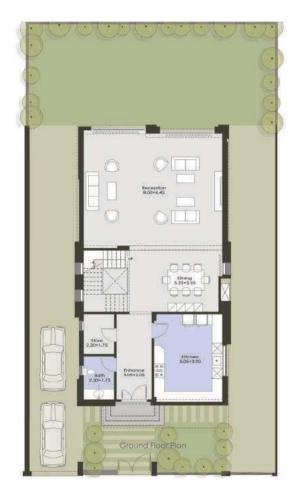

## STAND ALONE VILLAS PLANIS

Ground Floor Area 135 sq.m First Floor Area 145 sq.m Roof Floor Area 41 sq.m

First Floor Plan

Roof Floor Plan

Basement Floor Plan

First Floor Plan

Roof Floor Plan